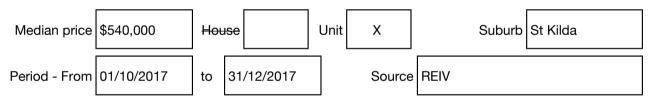

#### Median sale price

## hockingstuart

Rooms: Property Type: Apartment Agent Comments

**Indicative Selling Price** \$360,000 **Median Unit Price** December guarter 2017: \$540,000