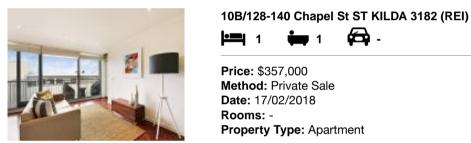

| Address of comparable property |                                     | Price     | Date of sale |
|--------------------------------|-------------------------------------|-----------|--------------|
| 1                              | 10B/128-140 Chapel St ST KILDA 3182 | \$357,000 | 17/02/2018   |
| 2                              | 13/91 Grosvenor St BALACLAVA 3183   | \$349,000 | 10/02/2018   |
| 3                              | 16/41 Raglan St ST KILDA EAST 3183  | \$340,000 | 30/01/2018   |

### **Comparable Properties**

Price: \$357,000 Method: Private Sale Date: 17/02/2018 Property Type: Apartment Agent Comments

13/91 Grosvenor St BALACLAVA 3183 (REI) Agent Comments

'⇔ -

Price: \$349,000 Method: Auction Sale Date: 10/02/2018 Rooms: 2 Property Type: Apartment