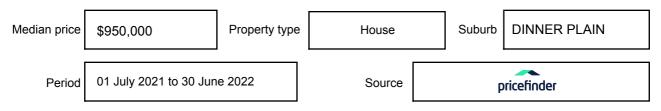

d as a single price, or as a price range with the difference between the upper and lower amounts not more than 10% of the lower amount.

This Statement of Information must be provided to a prospective buyer within two business days of a request and displayed at any open for inspection for the property for sale.

It is recommended that the address of the property being offered for sale be checked at

services.land.vic.gov.au/landchannel/content/addressSearch before being entered in this Statement of Information.

### Property offered for sale

Address Including suburb and postcode

1 & 5/6 BIG MUSTER DRIVE, DINNER PLAIN, VIC 3898

### Indicative selling price

For the meaning of this price see consumer vic.gov.au/underguoting

Price Range: \$1,370,000 - \$1,500,000

#### Median sale price



#### **Comparable property sales**

The estate agent or agent's representative reasonably believes that fewer than three comparable properties were sold within five kilometres of the property for sale in the last 18 months.