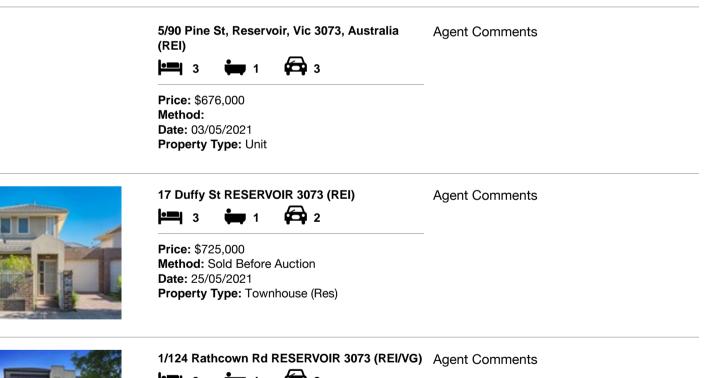

| Ade | dress of comparable property                 | Price     | Date of sale |
|-----|----------------------------------------------|-----------|--------------|
| 1   | 5/90 Pine St, Reservoir, Vic 3073, Australia | \$676,000 | 03/05/2021   |
| 2   | 17 Duffy St RESERVOIR 3073                   | \$725,000 | 25/05/2021   |
| 3   | 1/124 Rathcown Rd RESERVOIR 3073             | \$678,000 | 20/02/2021   |

# **Comparable Properties**

Price: \$678,000 Method: Auction Sale Date: 20/02/2021 Property Type: Townhouse (Res)

Account - Barry Plant | P: 03 94605066 | F: 03 94605100

🗢 propertydata

The information contained herein is to be used as a guide only. Although every care has been taken in the preparation of the information, we stress that particulars herein are for information only and do not constitute representations by the Owners or Agent. Sales data is provided as a guide to market activity, and we do not necessarily claim to have acted as the selling agent in these transactions.