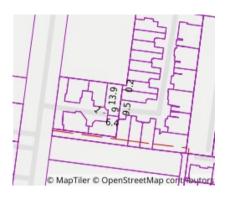

#### Property offered for sale

Address Including suburb and postcode

3/36-38 George Street, Reservoir Vic 3073

#### Comparable property sales (\*Delete A or B below as applicable)

A\* These are the three properties sold within two kilometres of the property for sale in the last six months that the estate agent or agent's representative considers to be most comparable to the property for sale.

| Ade | dress of comparable property                 | Price     | Date of sale |
|-----|----------------------------------------------|-----------|--------------|
| 1   | 5/90 Pine St, Reservoir, Vic 3073, Australia | \$676,000 | 03/05/2021   |
| 2   | 17 Duffy St RESERVOIR 3073                   | \$725,000 | 25/05/2021   |
| 3   | 1/124 Rathcown Rd RESERVOIR 3073             | \$678,000 | 20/02/2021   |