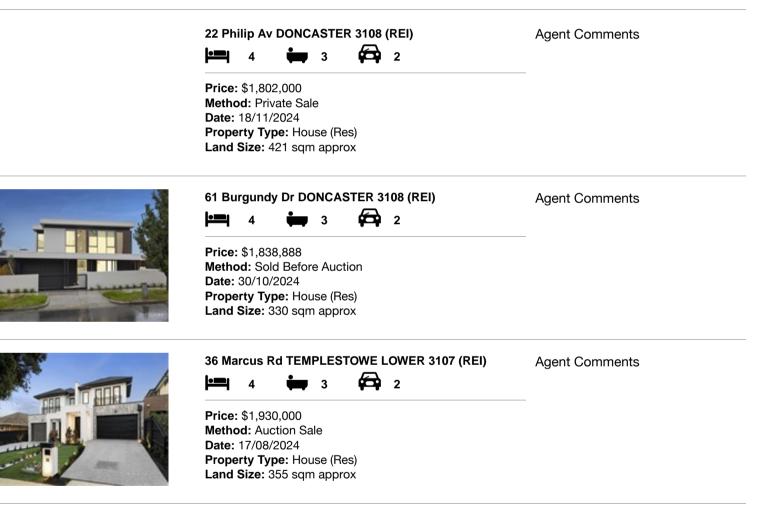

#### Comparable property sales (\*Delete A or B below as applicable)

A\* These are the three properties sold within two kilometres of the property for sale in the last six months that the estate agent or agent's representative considers to be most comparable to the property for sale.

| Ade | dress of comparable property        | Price       | Date of sale |
|-----|-------------------------------------|-------------|--------------|
| 1   | 22 Philip Av DONCASTER 3108         | \$1,802,000 | 18/11/2024   |
| 2   | 61 Burgundy Dr DONCASTER 3108       | \$1,838,888 | 30/10/2024   |
| 3   | 36 Marcus Rd TEMPLESTOWE LOWER 3107 | \$1,930,000 | 17/08/2024   |