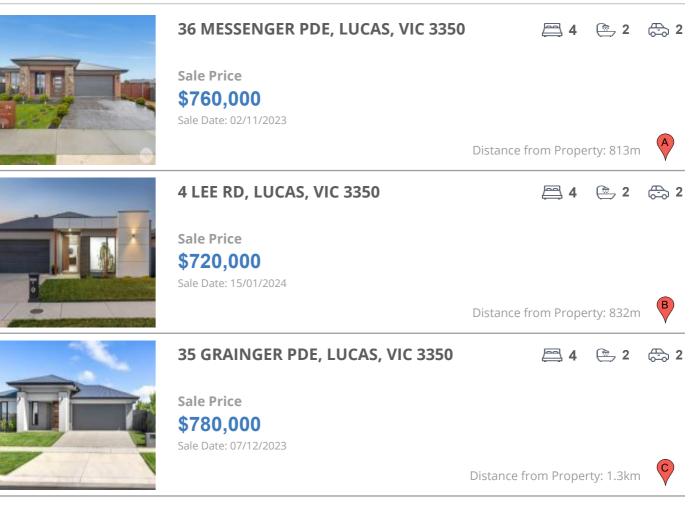

## **COMPARABLE PROPERTIES**

These are the three properties sold within five kilometres of the property for sale in the last 18 months that the estate agent or agents representative considers to be most comparable to the property for sale.

#### **Comparable property sales**

These are the three properties sold within five kilometres of the property for sale in the last 18 months that the estate agent or agents representative considers to be most comparable to the property for sale.

| Address of comparable property    | Price     | Date of sale |
|-----------------------------------|-----------|--------------|
| 36 MESSENGER PDE, LUCAS, VIC 3350 | \$760,000 | 02/11/2023   |
| 4 LEE RD, LUCAS, VIC 3350         | \$720,000 | 15/01/2024   |
| 35 GRAINGER PDE, LUCAS, VIC 3350  | \$780,000 | 07/12/2023   |