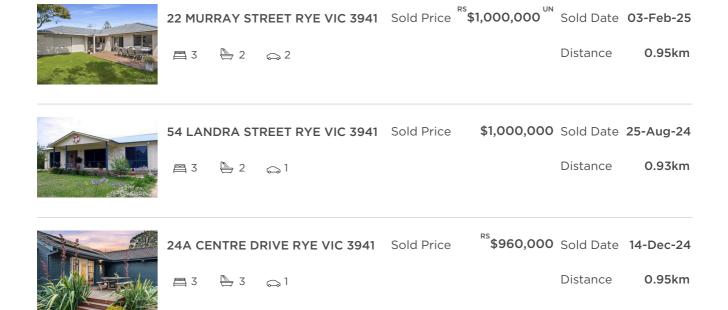

# Comparable property sales (\*Delete A or B below as applicable)

01 Feb 2024

**A\*** These are the three properties sold within two kilometres of the property for sale in the last 6 months that the estate agent or agent's representative considers to be most comparable to the property for sale.

to

| Address of comparable property | Price       | Date of sale |
|--------------------------------|-------------|--------------|
| 22 MURRAY STREET RYE VIC 3941  | \$1,000,000 | 03-Feb-25    |
| 54 LANDRA STREET RYE VIC 3941  | \$1,000,000 | 25-Aug-24    |
| 24A CENTRE DRIVE RYE VIC 3941  | \$960,000   | 14-Dec-24    |