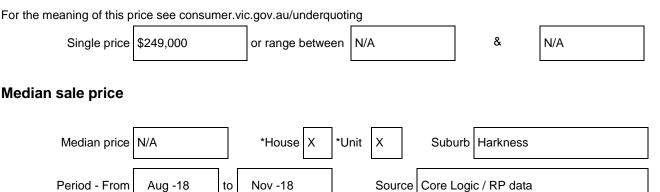

# STATEMENT OF INFORMATION Single residential property located in the Melbourne metropolitan area.

### Sections 47AF of the Estate Agents Act 1980

## Property offered for sale

Address Including suburb and 22 Scenic Way, Harkness, Vic 3337. postcode

#### Indicative selling price



#### **Comparable property sales**

**A**\* These are the three properties sold within two kilometres of the property for sale in the last six months that the estate agent or agent's representative considers to be most comparable to the property for sale.

| Address of comparable property               | Price      | Date of sale |
|----------------------------------------------|------------|--------------|
| 1 126 Claret Ash Boulevard Harkness VIC 3337 | \$ 249,450 | 27-Aug-18    |
| 2 14 Riverton Boulevard Harkness VIC 3337    | \$255,000  | 23-May-18    |
| 3 9 Orchid Avenue Harkness VIC 3337          | \$265,000  | 23-May-18    |

# **B\*** The estate agent or agent's representative reasonably believes that fewer than three comparable properties were sold within two kilometres of the