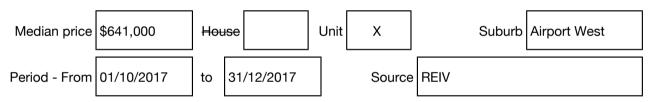

#### Median sale price

Rooms: Property Type: Agent Comments Indicative Selling Price \$650,000 - \$680,000 Median Unit Price December quarter 2017: \$641,000