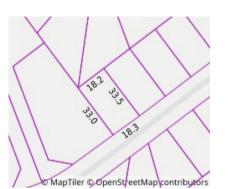

#### Property offered for sale

| 18 Eileen Grove, Woori Yallock Vic 3139 |
|-----------------------------------------|
|                                         |
|                                         |
|                                         |
|                                         |

# Property Type: House (Previously

Occupied - Detached) Land Size: 607 sqm approx

Agent Comments