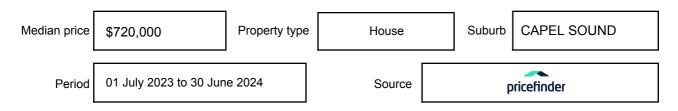

### Indicative selling price

For the meaning of this price see consumer.vic.gov.au/underquoting

Single Price: \$1,750,000

Median sale price