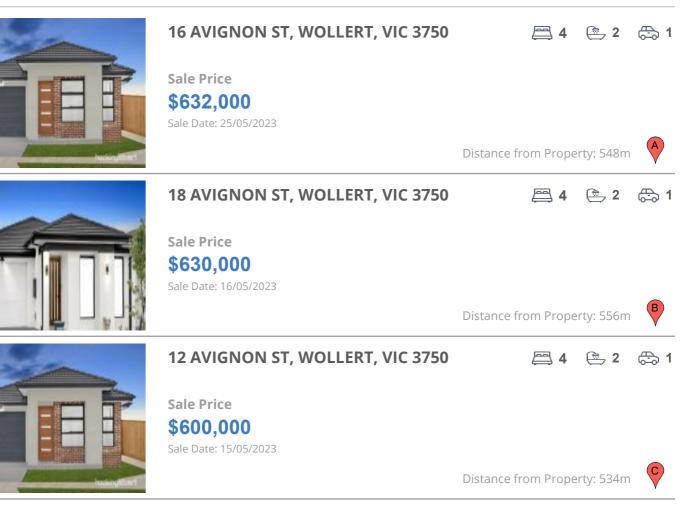

### **Comparable property sales**

These are the three properties sold within two kilometres of the property for sale in the last six months that the estate agent or agent's representative considers to be most comparable to the property for sale.

| Address of comparable property   | Price     | Date of sale |
|----------------------------------|-----------|--------------|
| 16 AVIGNON ST, WOLLERT, VIC 3750 | \$632,000 | 25/05/2023   |
| 18 AVIGNON ST, WOLLERT, VIC 3750 | \$630,000 | 16/05/2023   |
| 12 AVIGNON ST, WOLLERT, VIC 3750 | \$600,000 | 15/05/2023   |