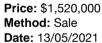

## Comparable Properties

1 Wynnewood Ct TEMPLESTOWE 3106 (REI)

Price: \$1,550,000 Method: Auction Sale Date: 19/06/2021

Property Type: House (Res) Land Size: 434 sqm approx

5a Lawanna Dr TEMPLESTOWE 3106 (VG)

Agent Comments

**Agent Comments** 

Property Type: House (Res) Land Size: 404 sqm approx

5 Mont CI DONCASTER EAST 3109 (REI/VG)

Agent Comments

Price: \$1,485,000

Method: Sold Before Auction

Date: 08/04/2021