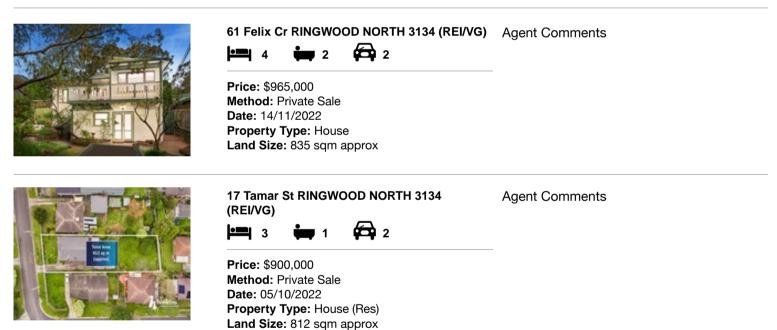

| Ad | dress of comparable property    | Price     | Date of sale |
|----|---------------------------------|-----------|--------------|
| 1  | 61 Felix Cr RINGWOOD NORTH 3134 | \$965,000 | 14/11/2022   |
| 2  | 17 Tamar St RINGWOOD NORTH 3134 | \$900,000 | 05/10/2022   |
| 3  |                                 |           |              |