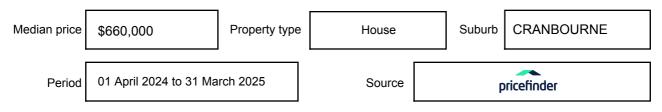

## **MEDIAN SALE PRICE**

## CRANBOURNE, VIC, 3977

Suburb Median Sale Price (House)

\$660,000

01 April 2024 to 31 March 2025

Provided by: pricefinder

#### Median sale price