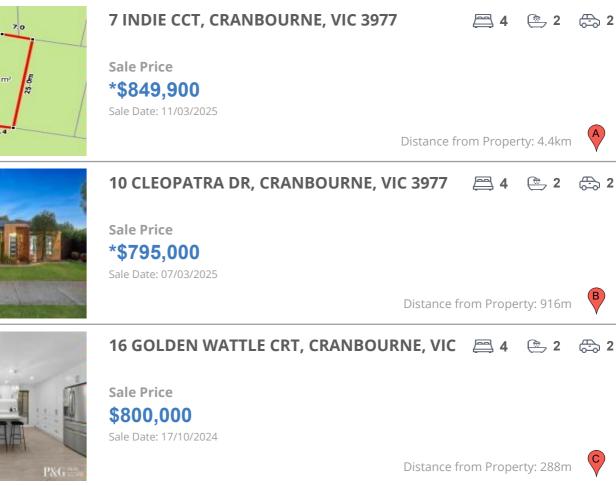

### **COMPARABLE PROPERTIES**

These are the three properties sold within two kilometres of the property for sale in the last six months that the estate agent or agents representative considers to be most comparable to the property for sale.

#### **Comparable property sales**

These are the three properties sold within two kilometres of the property for sale in the last six months that the estate agent or agents representative considers to be most comparable to the property for sale.

| Address of comparable property             | Price      | Date of sale |
|--------------------------------------------|------------|--------------|
| 7 INDIE CCT, CRANBOURNE, VIC 3977          | *\$849,900 | 11/03/2025   |
| 10 CLEOPATRA DR, CRANBOURNE, VIC 3977      | *\$795,000 | 07/03/2025   |
| 16 GOLDEN WATTLE CRT, CRANBOURNE, VIC 3977 | \$800,000  | 17/10/2024   |