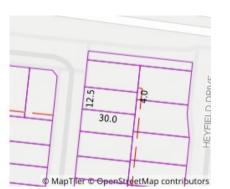

### Property offered for sale

| 22 Maplewood Circuit, Truganina Vic 3029 |
|------------------------------------------|
|                                          |
|                                          |
|                                          |
|                                          |

# RT Edgar

Jenny Zhang 03 8888 2000 0450 809 188 izhang@rtedgar.com.au

**Indicative Selling Price** \$630,000 - \$690,000 **Median House Price** June quarter 2023: \$645,000

Property Type: Land Land Size: 375 sqm approx