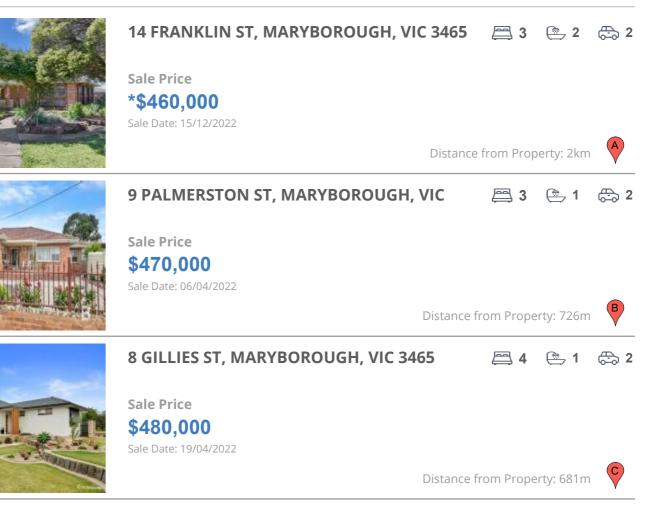

## **COMPARABLE PROPERTIES**

These are the three properties sold within five kilometres of the property for sale in the last 18 months that the estate agent or agent's representative considers to be most comparable to the property for sale.

#### **Comparable property sales**

These are the three properties sold within five kilometres of the property for sale in the last 18 months that the estate agent or agent's representative considers to be most comparable to the property for sale.

| Address of comparable property         | Price      | Date of sale |  |
|----------------------------------------|------------|--------------|--|
| 14 FRANKLIN ST, MARYBOROUGH, VIC 3465  | *\$460,000 | 15/12/2022   |  |
| 9 PALMERSTON ST, MARYBOROUGH, VIC 3465 | \$470,000  | 06/04/2022   |  |
| 8 GILLIES ST, MARYBOROUGH, VIC 3465    | \$480,000  | 19/04/2022   |  |