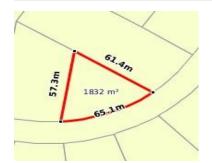

4 HIGGINS HILL DR, MAIDEN GULLY, VIC 3551 🕮 - 🕒 -

Sale Price

\$310,000

Sale Date: 31/08/2023

Distance from Property: 4.1km

26 ASPINALL ST, GOLDEN SQUARE, VIC 3555

Sale Price

\$315,000

Sale Date: 30/11/2023

Distance from Property: 2.5km

26 ASPINALL ST, GOLDEN SQUARE, VIC 3555

Sale Price

\*\*\$315,000

Sale Date: 14/12/2023

Distance from Property: 2.5km