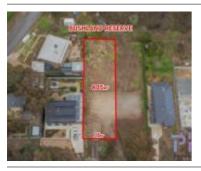

4 HIGGINS HILL DR, MAIDEN GULLY, VIC 3551 🕮 - 🕒 -

Sale Price

\$310,000

Sale Date: 31/08/2023

Distance from Property: 4.1km

26 ASPINALL ST, GOLDEN SQUARE, VIC 3555

Sale Price

\$315,000

Sale Date: 30/11/2023

Distance from Property: 2.5km

26 ASPINALL ST, GOLDEN SQUARE, VIC 3555

Sale Price

\*\*\$315,000

Sale Date: 14/12/2023

Distance from Property: 2.5km