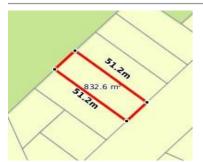

4 HIGGINS HILL DR, MAIDEN GULLY, VIC 3551 🕮 - 🕒 -

Sale Price

\$310,000

Sale Date: 31/08/2023

Distance from Property: 4.1km

26 ASPINALL ST, GOLDEN SQUARE, VIC 3555

Sale Price

\$315,000

Sale Date: 30/11/2023

Distance from Property: 2.5km

26 ASPINALL ST, GOLDEN SQUARE, VIC 3555

Sale Price

\*\*\$315,000

Sale Date: 14/12/2023

Distance from Property: 2.5km