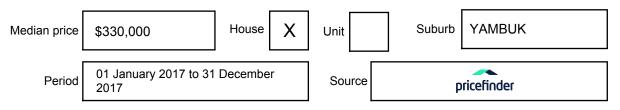

### YAMBUK, VIC, 3285

Suburb Median Sale Price (House)

\$330,000

01 January 2017 to 31 December 2017

Provided by: pricefinder

#### Median sale price