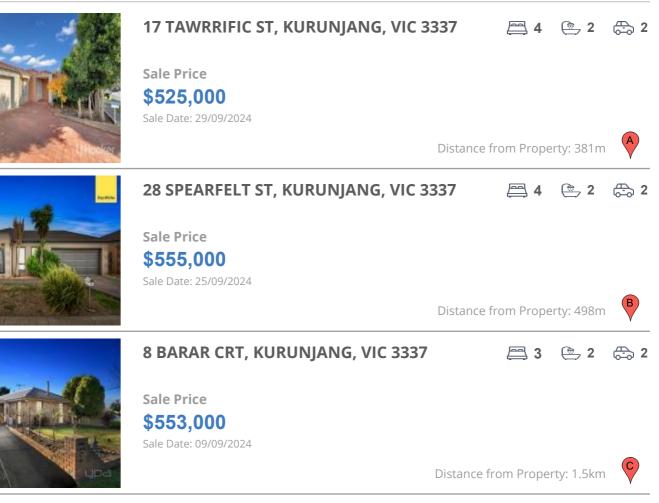

#### **Comparable property sales**

These are the three properties sold within two kilometres of the property for sale in the last six months that the estate agent or agents representative considers to be most comparable to the property for sale.

| Address of comparable property       | Price     | Date of sale |
|--------------------------------------|-----------|--------------|
| 17 TAWRRIFIC ST, KURUNJANG, VIC 3337 | \$525,000 | 29/09/2024   |
| 28 SPEARFELT ST, KURUNJANG, VIC 3337 | \$555,000 | 25/09/2024   |
| 8 BARAR CRT, KURUNJANG, VIC 3337     | \$553,000 | 09/09/2024   |