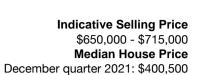

#### Indicative selling price

For the meaning of this price see consumer.vic.gov.au/underquoting

| Range between | \$650,000 | & | \$715,000 |
|---------------|-----------|---|-----------|
|               |           |   |           |

#### Median sale price

| Median price  | \$400,500  | Pro | perty Type | House |        | Suburb | Long Gully |
|---------------|------------|-----|------------|-------|--------|--------|------------|
| Period - From | 01/10/2021 | to  | 31/12/2021 |       | Source | REIV   |            |