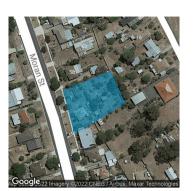

## Section 47AF of the Estate Agents Act 1980

| <b>Property</b> | offered | for sale |
|-----------------|---------|----------|
|-----------------|---------|----------|

| Address               | 54 Moran Street, Long Gully Vic 3550 |
|-----------------------|--------------------------------------|
| Including suburb or   |                                      |
| locality and postcode |                                      |
|                       |                                      |
|                       |                                      |

Land Size: 1797m2 sqm approx

**Agent Comments** 