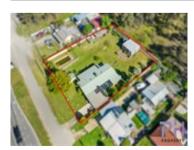

## Section 47AF of the Estate Agents Act 1980

| <b>Property</b> | offered | for sale |
|-----------------|---------|----------|
|-----------------|---------|----------|

| Address               | 54 Moran Street, Long Gully Vic 3550 |
|-----------------------|--------------------------------------|
| Including suburb or   |                                      |
| locality and postcode |                                      |
|                       |                                      |
|                       |                                      |

Land Size: 1797m2 sqm approx

**Agent Comments** 