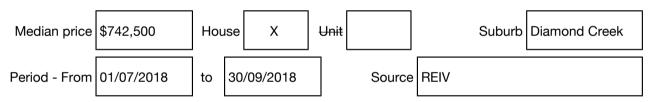

#### Median sale price

Rooms: Property Type: House (Res) Land Size: 611 sqm approx Agent Comments Indicative Selling Price \$650,000 - \$710,000 Median House Price September quarter 2018: \$742,500