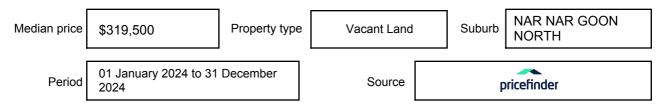

ssed as a single price, or as a price range with the difference between the upper and lower amounts not more than 10% of the lower amount.

This Statement of Information must be provided to a prospective buyer within two business days of a request and displayed at any open for inspection for the property for sale.

It is recommended that the address of the property being offered for sale be checked at

services.land.vic.gov.au/landchannel/content/addressSearch before being entered in this Statement of Information.

#### Property offered for sale

Address Including suburb and postcode

12 HASTINGS WAY, NAR NAR GOON NORTH, VIC 3812

#### Indicative selling price

For the meaning of this price see consumer.vic.gov.au/underquoting

Price Range:

\$750,000 to \$790,000

#### Median sale price



#### **Comparable property sales**

These are the three properties sold within two kilometres of the property for sale in the last six months that the estate agent or agents representative considers to be most comparable to the property for sale.

| Address of comparable property               | Price      | Date of sale |
|----------------------------------------------|------------|--------------|
| 20 SEACOMBE RD, NAR NAR GOON NORTH, VIC 3812 | \$750,000  | 14/10/2024   |
| 15 BEN CAIRN MEWS, PAKENHAM, VIC 3810        | \$765,000  | 14/10/2024   |
| 14 SEACOMBE RD, NAR NAR GOON NORTH, VIC 3812 | *\$775,000 | 19/02/2025   |

This Statement of Information was prepared on: 06/