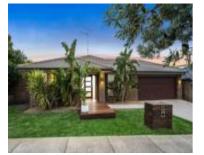

24 HILLCLIMB DR, LEOPOLD, VIC 3224

Sale Price

\$785,000

Sale Date: 17/08/2021

Distance from Property: 353m

16 PARKFRONT DR, LEOPOLD, VIC 3224

Sale Price

\*\$780,000

| Address of comparable property     | Price      | Date of sale |
|------------------------------------|------------|--------------|
| 24 HILLCLIMB DR, LEOPOLD, VIC 3224 | \$785,000  | 17/08/2021   |
| 16 PARKFRONT DR, LEOPOLD, VIC 3224 | *\$780,000 | 06/12/2021   |
| 42 HILLCLIMB DR, LEOPOLD, VIC 3224 | \$775,000  | 25/10/2021   |