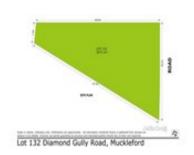

### Property offered for sale

| Address              | 6 Binggal Av, Campbells Creek Vic 3451 |
|----------------------|----------------------------------------|
| Including suburb and |                                        |
| postcode             |                                        |
|                      |                                        |