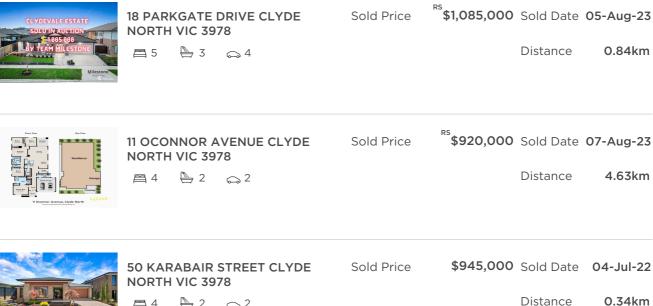

#### Comparable property sales (\*Delete A or B below as applicable)

**A\*** These are the three properties sold within two kilometres of the property for sale in the last 6 months that the estate agent or agent's representative considers to be most comparable to the property for sale.

| Address of comparable property          | Price       | Date of sale |
|-----------------------------------------|-------------|--------------|
| 18 PARKGATE DRIVE CLYDE NORTH VIC 3978  | \$1,085,000 | 05-Aug-23    |
| 11 OCONNOR AVENUE CLYDE NORTH VIC 3978  | \$920,000   | 07-Aug-23    |
| 50 KARABAIR STREET CLYDE NORTH VIC 3978 | \$945,000   | 04-Jul-22    |