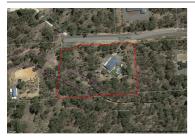

### 4 KOOROORK LANE, JUNORTOUN, VIC 🔑 3 🕒 2 🚓 2

**Indicative Selling Price** 

For the meaning of this price see consumer.vic.au/underquoting

Price Range:

\$580,000 to \$630,000

Provided by: Sacha Dale, PRD Nationwide Bendigo

### Property offered for sale

Address Including suburb and postcode

4 KOOROORK LANE, JUNORTOUN, VIC 3551