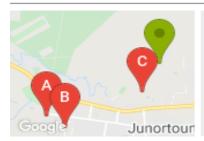

### **COMPARABLE PROPERTIES**

These are the three properties sold within five kilometres of the property for sale in the last 18 months that the estate agent or agent's representative considers to be most comparable to the property for sale.

19 CASSINIA DR, JUNORTOUN, VIC 3551

Sale Price

\$525,000

Sale Date: 18/11/2019

Distance from Property: 3.4km

37 MCIVOR FOREST DR, JUNORTOUN, VIC

Sale Price

\$665,000

Sale Date: 12/12/2019

Distance from Property: 3.1km

56 WILD DR, JUNORTOUN, VIC 3551

**Sale Price** 

\$970.000

Sale Date: 13/11/2019

Distance from Property: 952m

#### Comparable property sales

These are the three properties sold within five kilometres of the property for sale in the last 18 months that the estate agent or agent's representative considers to be most comparable to the property for sale.

| Address of comparable property           | Price     | Date of sale |
|------------------------------------------|-----------|--------------|
| 19 CASSINIA DR, JUNORTOUN, VIC 3551      | \$525,000 | 18/11/2019   |
| 37 MCIVOR FOREST DR, JUNORTOUN, VIC 3551 | \$665,000 | 12/12/2019   |
| 56 WILD DR, JUNORTOUN, VIC 3551          | \$970,000 | 13/11/2019   |