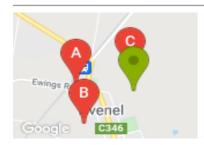

# **COMPARABLE PROPERTIES**

These are the three properties sold within five kilometres of the property for sale in the last 18 months that the estate agent or agent's representative considers to be most comparable to the property for sale.

#### 204 EWINGS RD, AVENEL, VIC 3664

**Sale Price** 

\*\$880,000

Sale Date: 24/09/2021

Distance from Property: 756m

#### 1 KIBBLE LANE, AVENEL, VIC 3664

**Sale Price** 

\$865,000

Sale Date: 08/12/2020

Distance from Property: 812m

34 SCARLETT ST, AVENEL, VIC 3664

**Sale Price** 

\$585,000

Sale Date: 18/08/2021

Distance from Property: 268m

#### Comparable property sales

These are the three properties sold within five kilometres of the property for sale in the last 18 months that the estate agent or agent's representative considers to be most comparable to the property for sale.

| Address of comparable property   | Price      | Date of sale |
|----------------------------------|------------|--------------|
| 204 EWINGS RD, AVENEL, VIC 3664  | *\$880,000 | 24/09/2021   |
| 1 KIBBLE LANE, AVENEL, VIC 3664  | \$865,000  | 08/12/2020   |
| 34 SCARLETT ST, AVENEL, VIC 3664 | \$585,000  | 18/08/2021   |