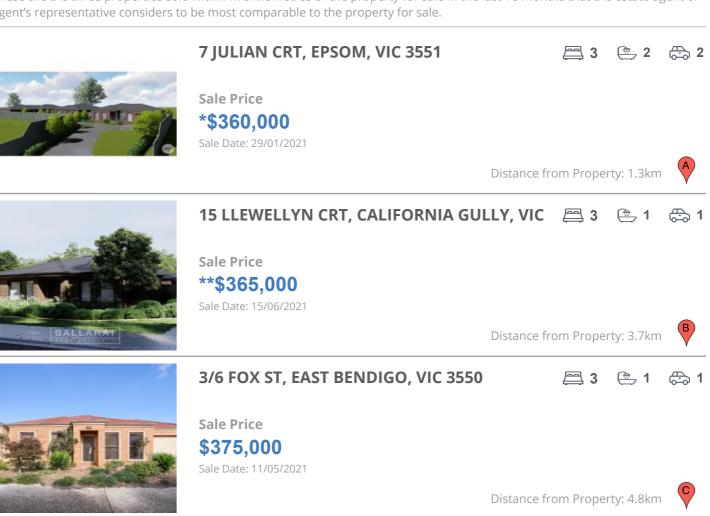

### **COMPARABLE PROPERTIES**

These are the three properties sold within five kilometres of the property for sale in the last 18 months that the estate agent or agent's representative considers to be most comparable to the property for sale.

#### **Comparable property sales**

These are the three properties sold within five kilometres of the property for sale in the last 18 months that the estate agent or agent's representative considers to be most comparable to the property for sale.

| Address of comparable property               | Price       | Date of sale |
|----------------------------------------------|-------------|--------------|
| 7 JULIAN CRT, EPSOM, VIC 3551                | *\$360,000  | 29/01/2021   |
| 15 LLEWELLYN CRT, CALIFORNIA GULLY, VIC 3556 | **\$365,000 | 15/06/2021   |
| 3/6 FOX ST, EAST BENDIGO, VIC 3550           | \$375,000   | 11/05/2021   |