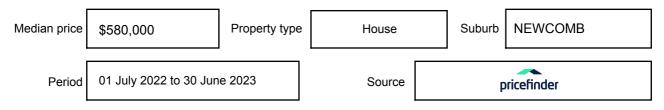

y be expressed as a single price, or as a price range with the difference between the upper and lower amounts not more than 10% of the lower amount.

This Statement of Information must be provided to a prospective buyer within two business days of a request and displayed at any open for inspection for the property for sale.

It is recommended that the address of the property being offered for sale be checked at

services.land.vic.gov.au/landchannel/content/addressSearch before being entered in this Statement of Information.

# Property offered for sale

Address Including suburb and postcode

46 PORTARLINGTON ROAD, NEWCOMB, VIC 3219

### Indicative selling price

For the meaning of this price see consumer.vic.gov.au/underquoting

Price Range:

\$720,000 to \$770,000

### Median sale price



#### **Comparable property sales**

The estate agent or agent's representative reasonably believes that fewer than three comparable properties were sold within five kilometres of the property for sale in the last 18 months.

This Statement of Information was prepared on: