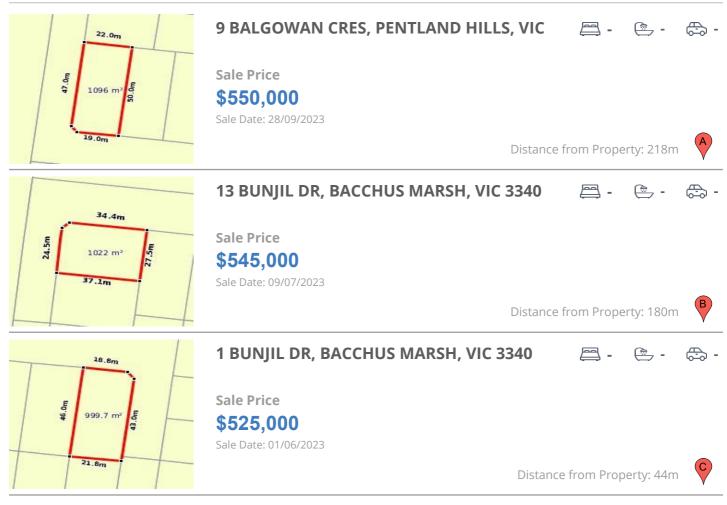

# **COMPARABLE PROPERTIES**

These are the three properties sold within five kilometres of the property for sale in the last 18 months that the estate agent or agent's representative considers to be most comparable to the property for sale.

#### **Comparable property sales**

These are the three properties sold within five kilometres of the property for sale in the last 18 months that the estate agent or agent's representative considers to be most comparable to the property for sale.

| Address of comparable property            | Price     | Date of sale |
|-------------------------------------------|-----------|--------------|
| 9 BALGOWAN CRES, PENTLAND HILLS, VIC 3341 | \$550,000 | 28/09/2023   |
| 13 BUNJIL DR, BACCHUS MARSH, VIC 3340     | \$545,000 | 09/07/2023   |
| 1 BUNJIL DR, BACCHUS MARSH, VIC 3340      | \$525,000 | 01/06/2023   |