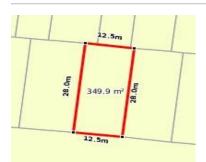

# 16 EDENBRIDGE WAY, TRUGANINA, VIC 🕮 - 🕒 -

**Indicative Selling Price** 

For the meaning of this price see consumer.vic.au/underquoting

**Price Range:** 

\$420,000 to \$450,000

Provided by: Ajay Nain, Engage Real Estate

### Property offered for sale

Address Including suburb and postcode

16 EDENBRIDGE WAY, TRUGANINA, VIC 3029