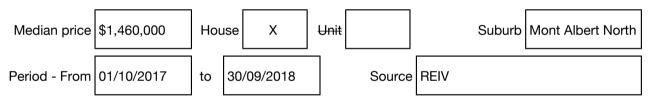

#### Median sale price

Rooms: Property Type: House (Res) Land Size: 650 sqm approx Agent Comments

**Indicative Selling Price** \$1,470,000 **Median House Price** Year ending September 2018: \$1,460,000