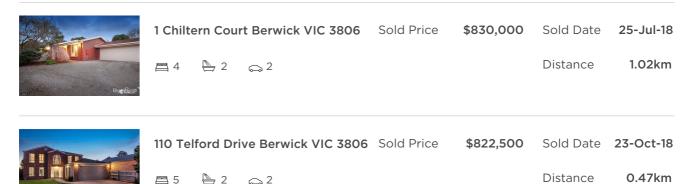

| 22 Glendale Crescent Berwick VIC 3806 |     |            | Sold Price | \$820,000 | Sold Date | 24-Aug-18 |
|---------------------------------------|-----|------------|------------|-----------|-----------|-----------|
| 昌 4                                   | 2 🚔 | <b>⇔</b> 2 |            |           | Distance  | 0.56km    |