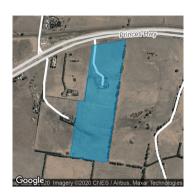

Property Type: House (Previously

Occupied - Detached)

Land Size: 213950 sqm approx

**Agent Comments** 

Indicative Selling Price \$1,400,000 No median price available