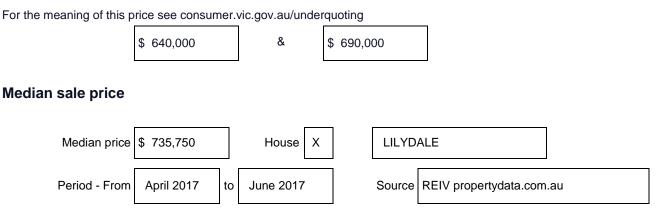

## Indicative selling price

### **Comparable property sales**

These are the three properties sold within two kilometres of the property for sale in the last six months that the estate agent or agent's representative considers to be most comparable to the property for sale.

| Address of comparable property | Price      | Date of sale |
|--------------------------------|------------|--------------|
| 1 13 Baystone Place, LILYDALE  | \$ 681,000 | 20/04/2017   |
| 2 13a Summit Road, LILYDALE    | \$ 690,000 | 12/05/2017   |
| 3 10 North Road, LILYDALE      | \$ 645,000 | 24/03/2017   |