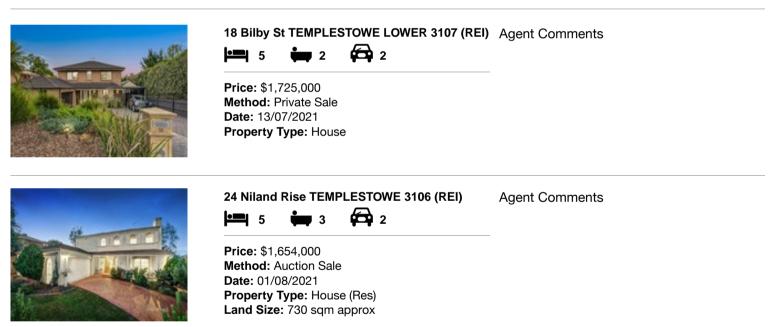

### Comparable property sales (\*Delete A or B below as applicable)

A\* These are the three properties sold within two kilometres of the property for sale in the last sixmonths that the estate agent or agent's representative considers to be most comparable to the property for sale.

| Ad | dress of comparable property       | Price       | Date of sale |
|----|------------------------------------|-------------|--------------|
| 1  | 18 Bilby St TEMPLESTOWE LOWER 3107 | \$1,725,000 | 13/07/2021   |
| 2  | 24 Niland Rise TEMPLESTOWE 3106    | \$1,654,000 | 01/08/2021   |
| 3  |                                    |             |              |