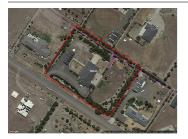

#### 17 SINDARIN COURT, BANNOCKBURN,

**Indicative Selling Price** 

For the meaning of this price see consumer.vic.au/underquoting

**Price Range:** 

\$1,250,000 to \$1,350,000

Provided by: Shane King, Harcourts North Geelong

#### Property offered for sale

Address Including suburb and postcode

17 SINDARIN COURT, BANNOCKBURN, VIC 3331