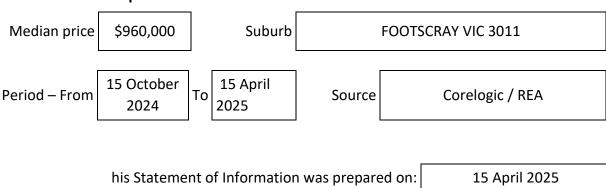

| \$659,000 | & | \$724,000 |
| Two-bedroom residences – Residences – 610, 501B,510B, 601B & 610B                                   | N/A         | Or range<br>between | \$725,000 | & | \$797,000 |
| Three-bedroom residences – Residence 604                                                            | \$895,000   |                     |           |   |           |
| Three-bedroom residences – Residence 704B                                                           | \$999,900   |                     |           |   |           |
| Three-bedroom residences – Residence 703B                                                           | \$1,149,000 |                     |           |   |           |

Additional entries may be included or attached as required.

### Suburb unit median sale price