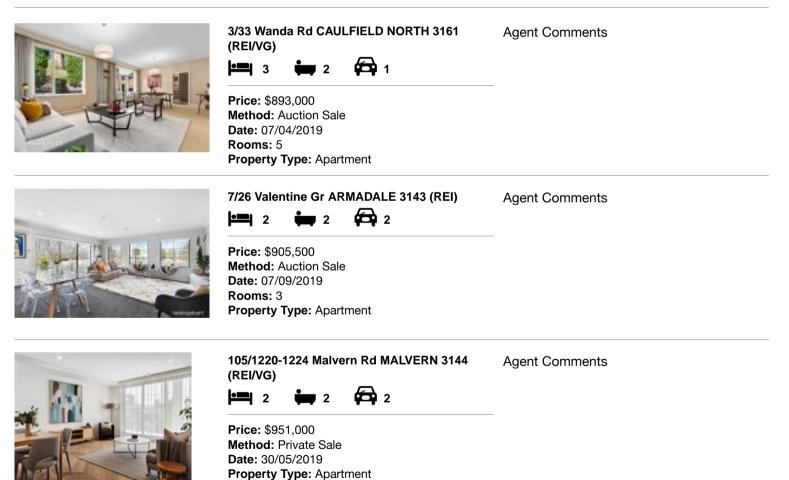

#### Comparable property sales (\*Delete A or B below as applicable)

A\* These are the three properties sold within two kilometres of the property for sale in the last six months that the estate agent or agent's representative considers to be most comparable to the property for sale.

| Ade | dress of comparable property          | Price     | Date of sale |
|-----|---------------------------------------|-----------|--------------|
| 1   | 3/33 Wanda Rd CAULFIELD NORTH 3161    | \$893,000 | 07/04/2019   |
| 2   | 7/26 Valentine Gr ARMADALE 3143       | \$905,500 | 07/09/2019   |
| 3   | 105/1220-1224 Malvern Rd MALVERN 3144 | \$951,000 | 30/05/2019   |