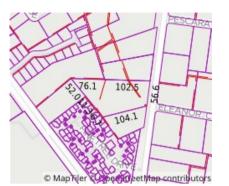

Michael Webb 03 9842 1477 0428 431 019 michaelwebb@philipwebb.com.au

> Indicative Selling Price \$5,500,000 - \$6,050,000 Median House Price

22/02/2021 - 21/02/2022: \$1,462,000

Land Size: 10200 sqm approx