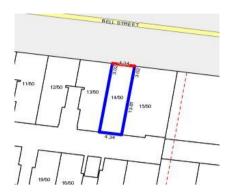

### Property offered for sale

| Address              | 14/80 Mitchell Parade, Pascoe Vale South Vic 3044 |
|----------------------|---------------------------------------------------|
| Including suburb and |                                                   |
| postcode             |                                                   |
|                      |                                                   |
|                      |                                                   |