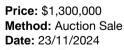

| Ad | dress of comparable property | Price       | Date of sale |
|----|------------------------------|-------------|--------------|
| 1  | 80 Erskine Rd MACLEOD 3085   | \$1,090,000 | 15/02/2025   |
| 2  | 86 Bellevue Av ROSANNA 3084  | \$1,231,000 | 18/01/2025   |
| 3  | 14 Banyule Rd ROSANNA 3084   | \$1,300,000 | 23/11/2024   |

**Agent Comments** 

Price: \$1,231,000 Method: Private Sale Date: 18/01/2025 Rooms: 5

Property Type: House (Res)

Land Size: 613 sqm approx

3

14 Banyule Rd ROSANNA 3084 (REI)

Agent Comments

Property Type: House (Res) Land Size: 1162 sqm approx