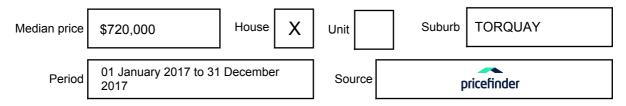

## **MEDIAN SALE PRICE**

## **TORQUAY, VIC, 3228**

**Suburb Median Sale Price (House)** 

\$720,000

01 January 2017 to 31 December 2017

Provided by: pricefinder