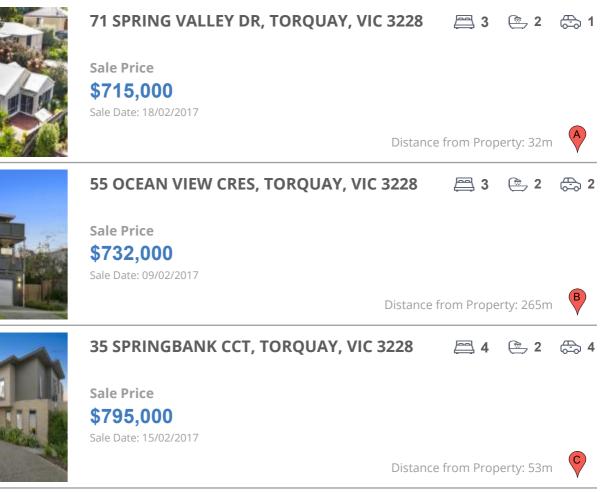

## **COMPARABLE PROPERTIES**

These are the three properties sold within five kilometres of the property for sale in the last 18 months that the estate agent or agent's representative considers to be most comparable to the property for sale.

### **Comparable property sales**

These are the three properties sold within five kilometres of the property for sale in the last 18 months that the estate agent or agent's representative considers to be most comparable to the property for sale.

| Address of comparable property         | Price     | Date of sale |
|----------------------------------------|-----------|--------------|
| 71 SPRING VALLEY DR, TORQUAY, VIC 3228 | \$715,000 | 18/02/2017   |
| 55 OCEAN VIEW CRES, TORQUAY, VIC 3228  | \$732,000 | 09/02/2017   |
| 35 SPRINGBANK CCT, TORQUAY, VIC 3228   | \$795,000 | 15/02/2017   |