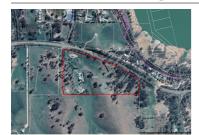

# 1564 MAROONDAH HIGHWAY, BONNIE

**Indicative Selling Price** 

For the meaning of this price see consumer.vic.au/underquoting

Price Range:

null

| Property offered for sale                                          |                                               |      |        |        |             |
|--------------------------------------------------------------------|-----------------------------------------------|------|--------|--------|-------------|
| Address<br>Including suburb and<br>postcode                        | 1564 MAROONDAH HIGHWAY, BONNIE DOON, VIC 3720 |      |        |        |             |
| Indicative selling price                                           |                                               |      |        |        |             |
| For the meaning of this price see consumer.vic.gov.au/underquoting |                                               |      |        |        |             |
| Price Range:                                                       |                                               |      |        |        |             |
| Median sale price                                                  |                                               |      |        |        |             |
| Median price                                                       | \$1,350,000 Ho                                | ouse | Unit   | Suburb | BONNIE DOON |
| Period                                                             | 01 April 2018 to 31 March 2                   | 019  | Source |        | ricefinder  |