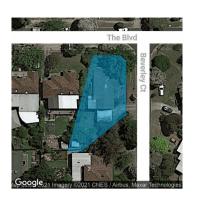

# Property offered for sale

| Address              | 6 The Boulevard, Heathmont Vic 3135 |
|----------------------|-------------------------------------|
| Including suburb and |                                     |
| postcode             |                                     |
|                      |                                     |
|                      |                                     |

Property Type: House Land Size: 758 sqm approx **Agent Comments** 