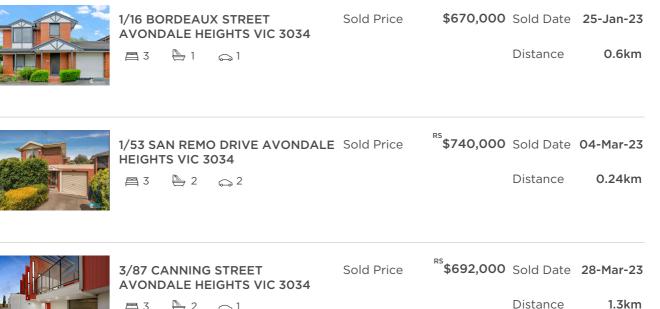

## Comparable property sales (\*Delete A or B below as applicable)

**A\*** These are the three properties sold within two kilometres of the property for sale in the last 6 months that the estate agent or agent's representative considers to be most comparable to the property for sale.

| Address of comparable property                 | Price     | Date of sale |
|------------------------------------------------|-----------|--------------|
| 1/16 BORDEAUX STREET AVONDALE HEIGHTS VIC 3034 | \$670,000 | 25-Jan-23    |
| 1/53 SAN REMO DRIVE AVONDALE HEIGHTS VIC 3034  | \$740,000 | 04-Mar-23    |
| 3/87 CANNING STREET AVONDALE HEIGHTS VIC 3034  | \$692,000 | 28-Mar-23    |