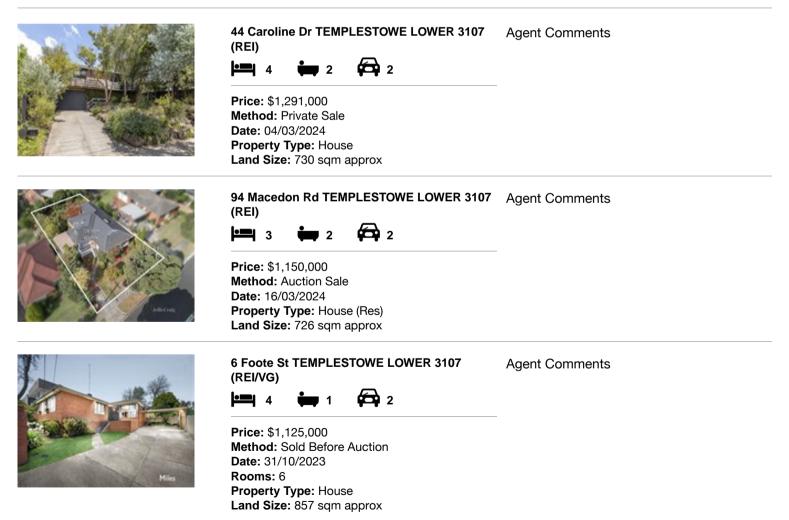

## Comparable property sales (\*Delete A or B below as applicable)

A\* These are the three properties sold within two kilometres of the property for sale in the last six months that the estate agent or agent's representative considers to be most comparable to the property for sale.

| Address of comparable property |                                       | Price       | Date of sale |
|--------------------------------|---------------------------------------|-------------|--------------|
| 1                              | 44 Caroline Dr TEMPLESTOWE LOWER 3107 | \$1,291,000 | 04/03/2024   |
| 2                              | 94 Macedon Rd TEMPLESTOWE LOWER 3107  | \$1,150,000 | 16/03/2024   |
| 3                              | 6 Foote St TEMPLESTOWE LOWER 3107     | \$1,125,000 | 31/10/2023   |

# **Comparable Properties**