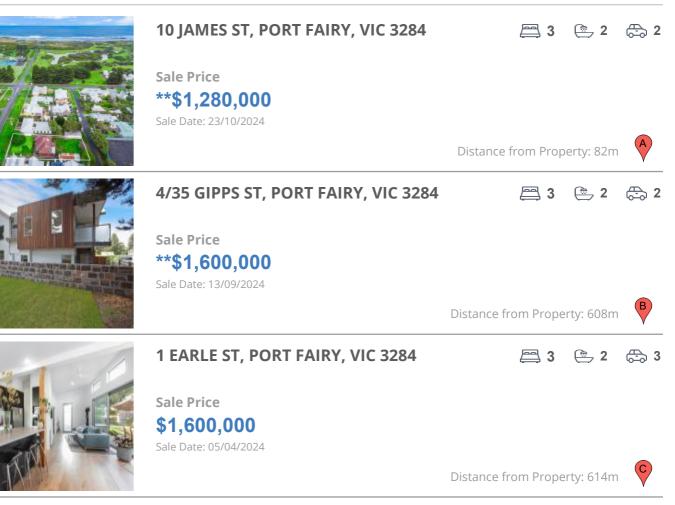

# **COMPARABLE PROPERTIES**

These are the three properties sold within five kilometres of the property for sale in the last 18 months that the estate agent or agents representative considers to be most comparable to the property for sale.