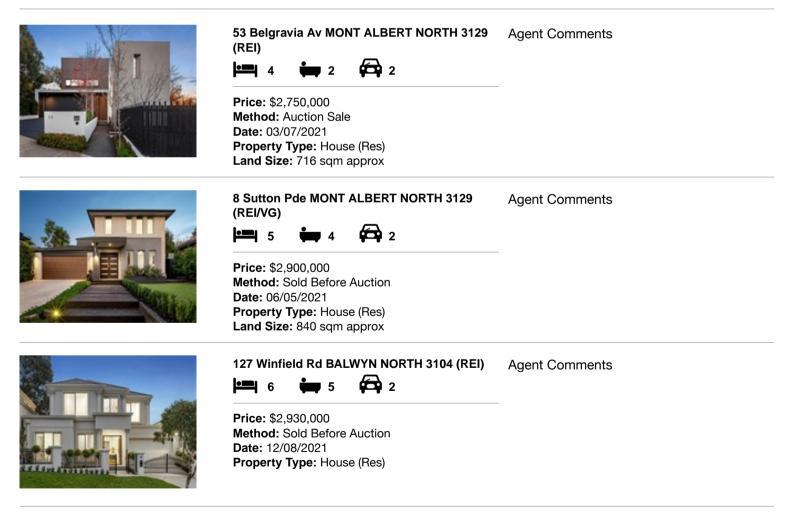

### Comparable property sales (\*Delete A or B below as applicable)

A\* These are the three properties sold within two kilometres of the property for sale in the last six months that the estate agent or agent's representative considers to be most comparable to the property for sale.

| Ad | dress of comparable property           | Price       | Date of sale |
|----|----------------------------------------|-------------|--------------|
| 1  | 53 Belgravia Av MONT ALBERT NORTH 3129 | \$2,750,000 | 03/07/2021   |
| 2  | 8 Sutton Pde MONT ALBERT NORTH 3129    | \$2,900,000 | 06/05/2021   |
| 3  | 127 Winfield Rd BALWYN NORTH 3104      | \$2,930,000 | 12/08/2021   |