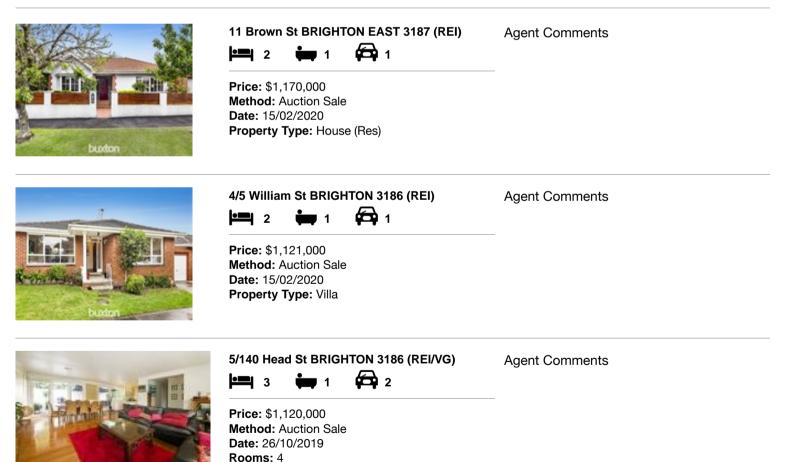

| Ado | dress of comparable property   | Price       | Date of sale |
|-----|--------------------------------|-------------|--------------|
| 1   | 11 Brown St BRIGHTON EAST 3187 | \$1,170,000 | 15/02/2020   |
| 2   | 4/5 William St BRIGHTON 3186   | \$1,121,000 | 15/02/2020   |
| 3   | 5/140 Head St BRIGHTON 3186    | \$1,120,000 | 26/10/2019   |